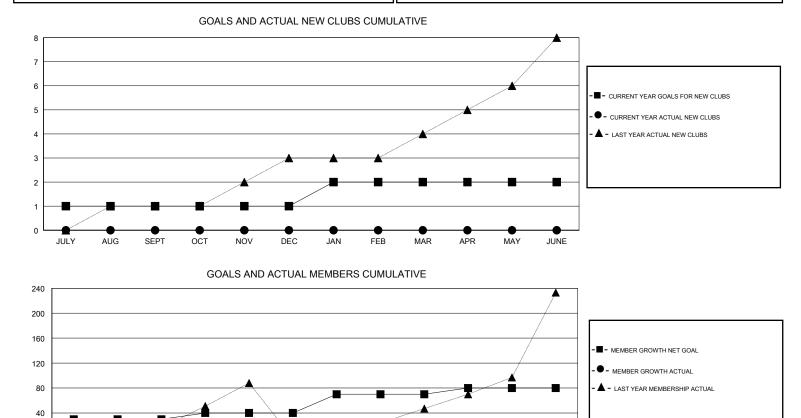

#### GMT CA

| Clubs                 |               |           |               | Members               |                           |                         |                                                    |
|-----------------------|---------------|-----------|---------------|-----------------------|---------------------------|-------------------------|----------------------------------------------------|
| RESULTS FOR 2017-2018 |               |           |               | RESULTS FOR 2017-2018 |                           |                         |                                                    |
| QUARTER               | NEW CLUB GOAL | NEW CLUBS | DROPPED CLUBS | QUARTER               | MEMBER GROWTH NET<br>GOAL | MEMBER GROWTH<br>ACTUAL | DROPPED<br>MEMBERS ACTUAL<br>(including transfers) |
| JULY/AUG/SEPT         | 1             | 0         | 0             | JULY/AUG/SEPT         | 30                        | 49                      | 88                                                 |
| OCT/NOV/DEC           | 0             | 0         | 0             | OCT/NOV/DEC           | 10                        | 17                      | 27                                                 |
| JAN/FEB/MAR           | 1             | 0         | 0             | JAN/FEB/MAR           | 30                        | 0                       | 0                                                  |
| APR/MAY/JUNE          | 0             | 0         | 0             | APR/MAY/JUNE          | 10                        | 0                       | 0                                                  |